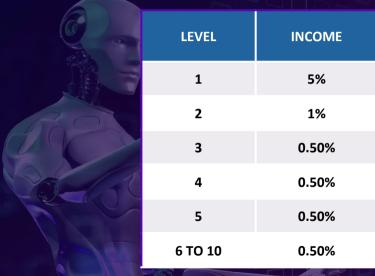

# **Activation Level Income**

| Level                             | Income |
|-----------------------------------|--------|
| 1 <sup>st</sup> (Direct)          | 30%    |
| 2 <sup>nd</sup>                   | 10%    |
| 3 <sup>rd</sup>                   | 7%     |
| 4 <sup>th</sup>                   | 5%     |
| 5 <sup>th</sup>                   | 4%     |
| 6 <sup>th</sup> -10 <sup>th</sup> | 2%     |